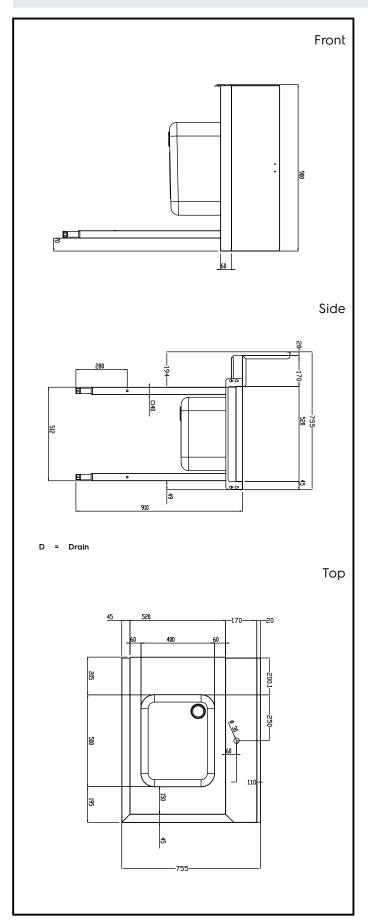

## **Key Information:**

External dimensions, Width:

865402 (BHRPTB09R) 900 mm External dimensions, Depth: 755 mm External dimensions, Height: 1170 mm Net weight: 19 kg

Splashback Dimensions, Height: 260 mm

**Basin dimensions:** 

Handling System for Rack Type Pre-wash Table with Bowl Right to Left, 900mm